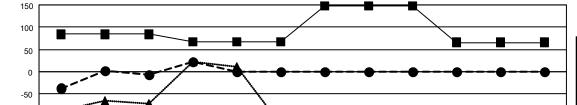

| Members               |                    |                                        |                    |                  |  |  |
|-----------------------|--------------------|----------------------------------------|--------------------|------------------|--|--|
| RESULTS FOR 2015-2016 |                    |                                        |                    |                  |  |  |
| QUARTER               | NEW MEMBER<br>GOAL | CHARTER AND<br>NEW<br>MEMBERS<br>ADDED | DROPPED<br>MEMBERS | NET<br>GAIN/LOSS |  |  |
| JULY/AUG/SEPT         | 84                 | 224                                    | 230                | -6               |  |  |
| OCT/NOV/DEC           | -17                | 72                                     | 43                 | 29               |  |  |
| JAN/FEB/MAR           | 80                 | 0                                      | 0                  | 0                |  |  |
| APR/MAY/JUNE          | -81                | 0                                      | 0                  | 0                |  |  |

## GOALS AND ACTUAL NEW CLUBS CUMULATIVE

GOALS AND ACTUAL MEMBERS CUMULATIVE

- ● - CURRENT YEAR ACTUAL MEMBERS
- ▲ - LAST YEAR ACTUAL MEMBERS

| 200  |         |       |      |     |      |           |     |           |      |     |
|------|---------|-------|------|-----|------|-----------|-----|-----------|------|-----|
| -300 | JULY    | AUG   | SEPT | ОСТ | NOV  | DEC       | JAN | FEB       | MAR  | APR |
| DROP | PED CLU | 3S: 1 |      |     | ll l | 8 CLUBS C |     | ED 1 OR N | MORE |     |