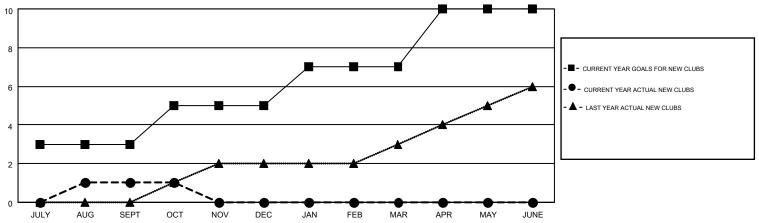

## MONTHLY MEMBERSHIP PROGRESS REPORT

Multiple District 35

Results as of: 10/31/2015

**LOCATION: FLORIDA** 

GMT CA 1

GMT: HARVEY WHITLEY

|                       |                  | Clubs     |                  |                  |            |
|-----------------------|------------------|-----------|------------------|------------------|------------|
| RESULTS FOR 2015-2016 |                  |           |                  |                  |            |
| QUARTER               | NEW CLUB<br>GOAL | NEW CLUBS | DROPPED<br>CLUBS | NET<br>GAIN/LOSS | QUARTER    |
| JULY/AUG/SEPT         | 3                | 1         | 0                | 1                | JULY/AUG/S |
| OCT/NOV/DEC           | 2                | 0         | 1                | -1               | OCT/NOV/E  |
| JAN/FEB/MAR           | 2                | 0         | 0                | 0                | JAN/FEB/M  |
| APR/MAY/JUNE          | 3                | 0         | 0                | 0                | APR/MAY/J  |

## GOALS AND ACTUAL NEW CLUBS CUMULATIVE

GOALS AND ACTUAL MEMBERS CUMULATIVE

- ● - CURRENT YEAR ACTUAL MEMBERS
- ▲ - LAST YEAR ACTUAL MEMBERS

| 200  |         |       |      |     |      |           |     |           |      |     |
|------|---------|-------|------|-----|------|-----------|-----|-----------|------|-----|
| -300 | JULY    | AUG   | SEPT | ОСТ | NOV  | DEC       | JAN | FEB       | MAR  | APR |
| DROP | PED CLU | 3S: 1 |      |     | ll l | 8 CLUBS C |     | ED 1 OR N | MORE |     |